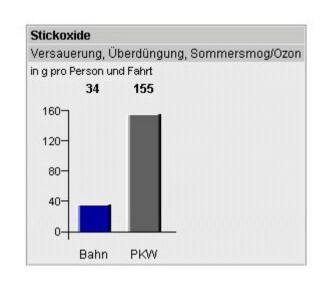

#### Grafik Verbindung MobilCheck UmweltMobilCheck Ihre Fahrtmöglichkeiten Start/Ziel Verbindung Datum Zeit Dauer Produkte München Hbf 20.04.06 ab 10:55 1 2 3 6:23 ICE Berlin Zoologischer Garten 20.04.06 an 17:18 München Hbf 20.04.06 ab 10:50 6:44 PKW Berlin-Lichtenberg 20.04.06 an 17:34 PKW: Mittelklasse; Benzinmotor, Katalysator (ab 1997); 1 Person