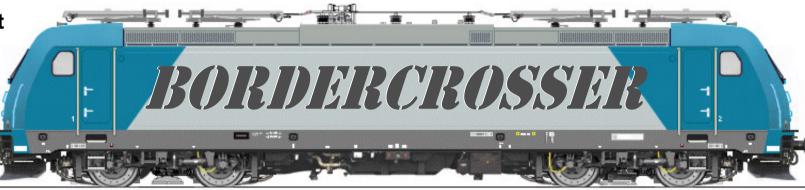

## On the Train Towards the Future!

a proposed communications programme about sustainable mobility, climate change and carfree communities

At communities near freight depots visited by the **Bombardier Transportation** TRAXX F140MS as the four-system locomotive enters service providing traction for freight services

www.worldcarfree.net/onthetrain

Railvolution media partner

Introduction of the BOMBARDIER TRAXX FI40MS for Angel Trains